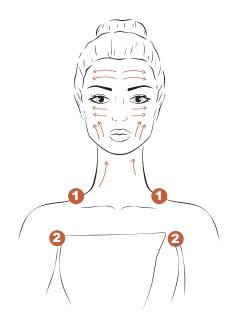

#### 1. ROLL UP AND OUT:

#### NECK

With the large end of the roller, start at the base of the neck, rolling upward toward the chin.

## CHEEKS AND JAWLINE

With the large end of the roller, start at the chin, rolling up and out toward the cheeks.

## **EYES**

With the small end of the roller, start at the inner corners of both under-eyes rolling outward.

#### **FOREHEAD**

With the large end of the roller, start at the middle of your forehead. Roll first to the left, then to the right.

### 2. ROLL DOWN AND OUT:

Repeat the process but roll down the face starting from the forehead and going down each temple, down and out on each area of the face.

#### 3. SQUEEZE AT LYMPH NODE AREAS:

To aid in lymph node detoxification, squeeze each lymphnode for about 2-3 seconds.

- Start with the lymph nodes at the base of the neck.
- 2 End with the lymph nodes under each armpit.